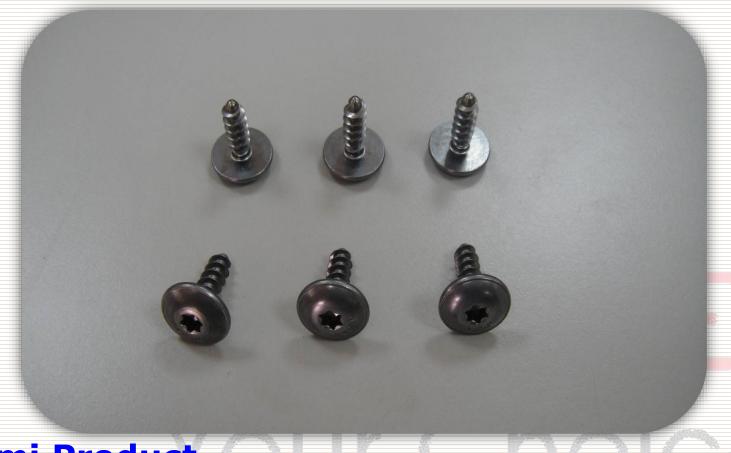

/Alloy Capped)

**Window Screw Concrete Screw** 



#### Specializing in Self Drilling Screw

- □ Size Range
  - M3~M8(6#~14#)
- Length Range
  - 9mm~400mm
- □ Point Range
  - Tek Point(#1~#6)
  - Type 17
  - Wing Point
  - Spoon Point...etc





#### Roofing Screw- Powder/Liquid Painted



Painted on head or washer assembly 2000 rding to customer's demand



## **Window Screw**





## Wing Tek





#### **Stainless Steel Screw**



(Self Drilling/Tapping Screw)



#### Garage Screw/Self Tapping Screw





## **Eye Lag Screw**



Size: 14#\*22/32 & 6.3\* 2"/2.5"/3"



#### Capped Screw(A2 cap screw)



Cap size M5, M6, 1/4", 5/16"



## **Alloy Capped Screw**



Cap Size:5/16", 3/8"



#### **Concrete Screw**



Head type: Flat / Cylinder Size 7.5\*L42~212mm



#### **Automobile Screw**



**Semi Product** 



## **Special Screw**





#### Long Screw/Sandwich Panel Screw



2017/8/31

32



#### **For Different Market Demand**





#### **Brief Introduction**

1.Company & Policy

2.Performance

3.System Structure

4.2. Production

5.Inspection Tester

**6.About Your Choice** 



#### Flow Chart for Screw





# Heading M/C: 25 sets Bolt Former M/C:4 sets

3blow3die x2; 4blow4die,5blow5die





## Pinch Point M/C: 43 sets





## Threading M/C: 82 sets



2017/8/31



## Cutting M/C: 3 sets



| 型號 |                  | 割尾長度(mm)             | 割尾直徑(mm)                   |  |
|----|------------------|----------------------|----------------------------|--|
|    | Model            | Point Cutting Length | Point Cutting Diameter     |  |
|    | KM-105<br>KM-200 | 105m/m<br>200m/