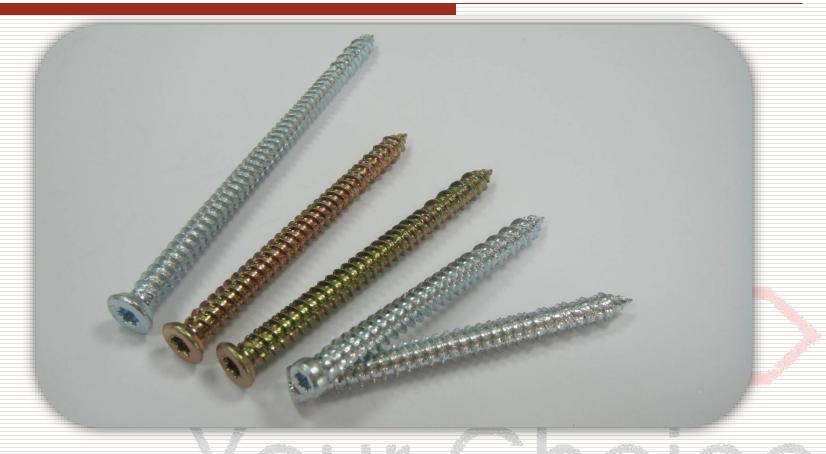

ew

**Automobile Screw** 



**Roofing Screw Painted Screw** 

Capped Screw (A2/Alloy Capped)

**Window Screw Concrete Screw** 



#### Specializing in Self Drilling Screw

- □ Size Range
  - M3~M8(6#~14#)
- Length Range
  - 9mm~400mm
- □ Point Range
  - Tek Point(#1~#6)
  - Type 17
  - Wing Point
  - Spoon Point...etc





#### Roofing Screw- Powder/Liquid Painted



Painted on head or washer assembly 2000 rding to customer's demand



## **Window Screw**





## Wing Tek





#### **Stainless Steel Screw**



(Self Drilling/Tapping Screw)



#### Garage Screw/Self Tapping Screw





## **Eye Lag Screw**



Size: 14#\*22/32 & 6.3\* 2"/2.5"/3"



#### Capped Screw(A2 cap screw)



Cap size M5, M6, 1/4", 5/16"



## **Alloy Capped Screw**



Cap Size:5/16", 3/8"



#### **Concrete Screw**



Head type: Flat / Cylinder Size 7.5\*L42~212mm



#### **Automobile Screw**



**Semi Product** 



## **Special Screw**





#### Long Screw/Sandwich Panel Screw



2017/8/31

32



#### **For Different Market Demand**





#### **Brief Introduction**

1.Company & Policy

2.Performance

3.System Structure

4.2. Production

5.Inspection Tester

**6.About Your Choice** 



#### Flow Chart for Screw





# Heading M/C: 25 sets Bolt Former M/C:4 sets

3blow3die x2; 4blow4die,5blow5die





## Pinch Point M/C: 43 sets





## Threading M/C: 82 sets



2017/8/31



## Cutting M/C: 3 sets



| 型號 |                  | 割尾長度(mm)             | 割尾直徑(mm)                   |  |
|----|------------------|----------------------|----------------------------|--|
|    | Model            | Point Cutting Len