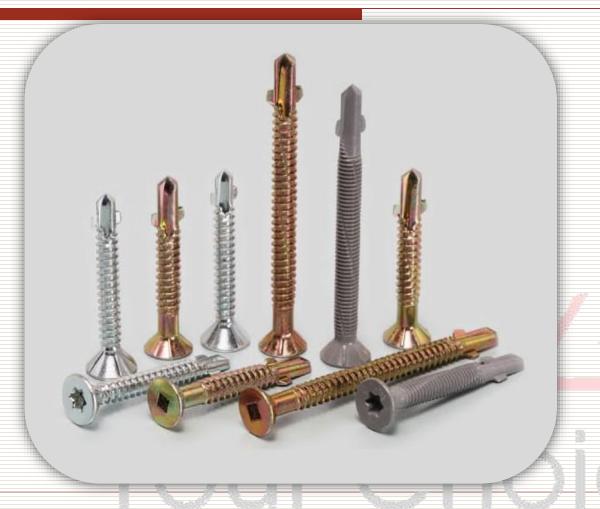

#### **Brief Introduction**

1.Company & Policy

2.Performance

3.System Structure

4.1.Product

5.Inspection Tester

**6.About Your Choice** 

Self Drilling/Tapping Screw (steel/stainless steel) (length<400mm)

#### Specializing in Self Drilling Screw

- □ Size Range
  - M3~M8(6#~14#)
- Length Range
  - 9mm~400mm
- □ Point Range
  - Tek Point(#1~#6)
  - Type 17
  - Wing Point
  - Spoon Point...etc