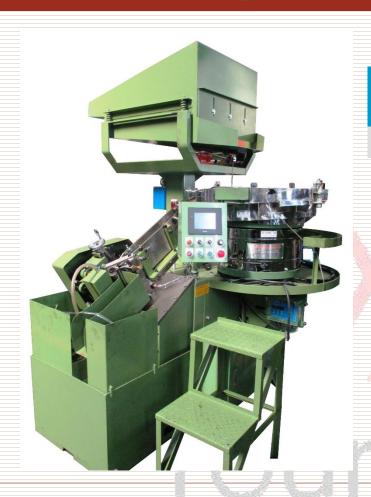

# **Eye Lag Screw**



Size: 14#\*22/32 & 6.3\* 2"/2.5"/3"



#### Capped Screw(A2 cap screw)



Cap size M5, M6, 1/4", 5/16"



## **Alloy Capped Screw**



Cap Size:5/16", 3/8"



#### **Concrete Screw**



Head type: Flat / Cylinder Size 7.5\*L42~212mm



#### **Automobile Screw**



**Semi Product** 



## **Special Screw**





#### Long Screw/Sandwich Panel Screw



2017/8/31

32



#### **For Different Market Demand**





#### **Brief Introduction**

1.Company & Policy

2.Performance

3.System Structure

4.2. Production

5.Inspection Tester

**6.About Your Choice** 



#### Flow Chart for Screw





# Heading M/C: 25 sets Bolt Former M/C:4 sets

3blow3die x2; 4blow4die,5blow5die





## Pinch Point M/C: 43 sets





## Threading M/C: 82 sets



2017/8/31



## Cutting M/C: 3 sets



| 型號 |                  | 割尾長度(mm)             | 割尾直徑(mm)                   |  |
|----|------------------|----------------------|----------------------------|--|
|    | Model            | Point Cutting Length | Point Cutting Diameter     |  |
|    | KM-105<br>KM-200 | 105m/m<br>200m/m     | within 6.5m/m 以內<br>8.0m/m |  |



### Washer & Screw Assembly M/C (11 SETS)





## Roller Sorting M/C (2 SETS)





# Rotary Disc Sorting M/C (1 SETS)

crating



| 分度组                                | 监影像            | 篩選機(Re                                    | otary Disk                                          | SortinaM                              | achine)                                        |  |
|------------------------------------|----------------|----------------------------------------