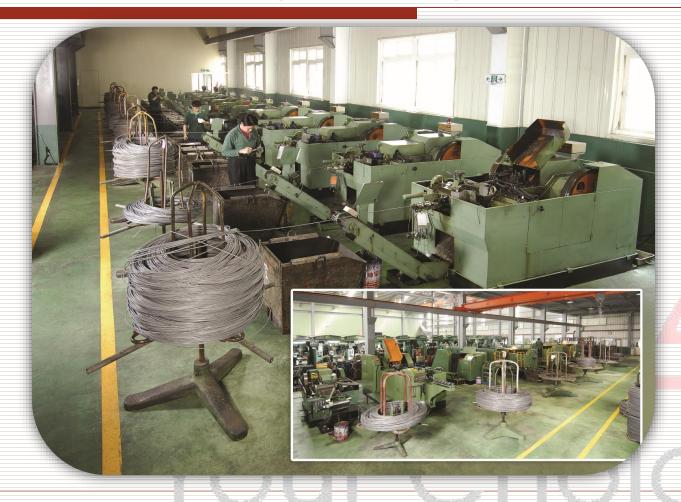

# Heading M/C: 25 sets Bolt Former M/C:4 sets

3blow3die x2; 4blow4die,5blow5die