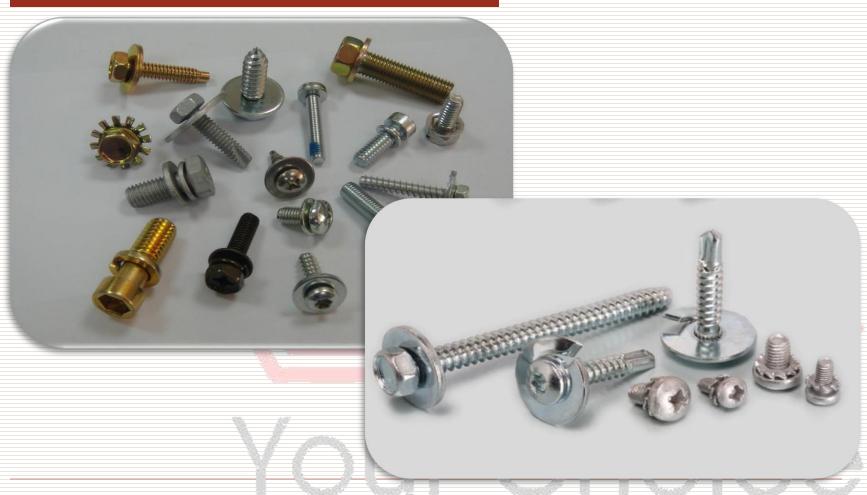

** 



#### Specializing in Self Drilling Screw

- □ Size Range
  - M3~M8(6#~14#)
- Length Range
  - 9mm~400mm
- □ Point Range
  - Tek Point(#1~#6)
  - Type 17
  - Wing Point
  - Spoon Point...etc





#### Roofing Screw- Powder/Liquid Painted



Painted on head or washer assembly 2000 rding to customer's demand



## **Window Screw**





## Wing Tek





#### **Stainless Steel Screw**



(Self Drilling/Tapping Screw)



#### Garage Screw/Self Tapping Screw





## **Eye Lag Screw**



Size: 14#\*22/32 & 6.3\* 2"/2.5"/3"



#### Capped Screw(A2 cap screw)



Cap size M5, M6, 1/4", 5/16"



## **Alloy Capped Screw**



Cap Size:5/16", 3/8"



#### **Concrete Screw**



Head type: Flat / Cylinder Size 7.5\*L42~212mm



#### **Automobile Screw**



**Semi Product** 



## **Special Screw**





#### Long Screw/Sandwich Panel Screw



2017/8/31

32



#### **For Different Market Demand**





#### **Brief Introduction**

1.Company & Policy

2.Performance

3.System Structure

4.2. Production

5.Inspection Tester

**6.About Your Choice** 



#### Flow Chart for Screw





# Heading M/C: 25 sets Bolt Former M/C:4 sets

3blow3die x2; 4blow4die,5blow5die





## Pinch Point M/C: 43 sets





## Threading M/C: 82 sets



2017/8/31



## Cutting M/C: 3 sets



| 型號 |                  | 割尾長度(mm)             | 割尾直徑(mm)                   |  |
|----|------------------|----------------------|----------------------------|--|
|    | Model            | Point Cutting Length | Point Cutting Diameter     |  |
|    | KM-105<br>KM-200 | 105m/m<br>200m/m     | within 6.5m/m 以內<br>8.0m/m |  |



##