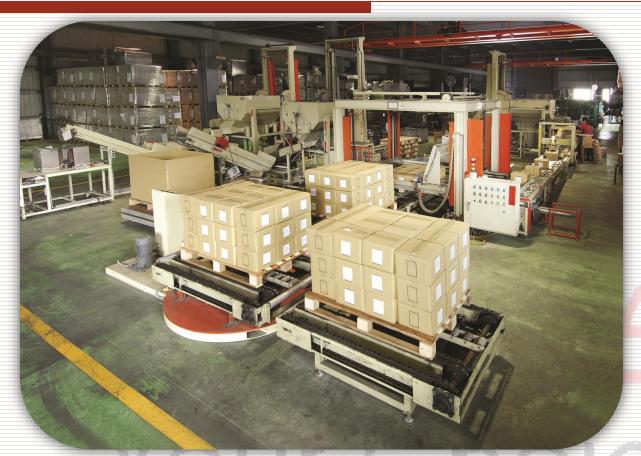

### Packing-Semi Auto Small Packing (3 SETS)

Capacity: Big x1 - 1000 box/hr

<sup>2017/8/31</sup> Small x2 - 500 box/hr

## **Packing-Bulk Carton**

Capacity: 1000 CTN/ DAY

### **Packing-One Line Bulk Packing**