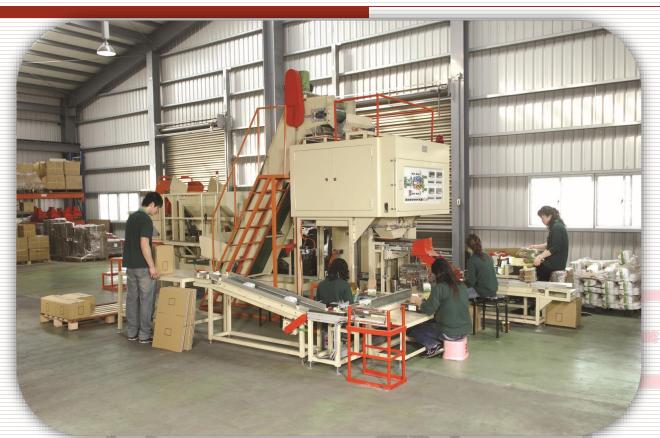

#### Flow Chart for Screw

# Heading M/C: 25 sets Bolt Former M/C:4 sets

3blow3die x2; 4blow4die,5blow5die

## Pinch Point M/C: 43 sets

## Threading M/C: 82 sets

2017/8/31