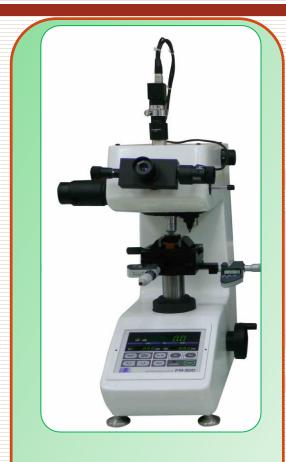

## **Inspection Tester**

Vickers Hardness Tester ( HV)

Rockwell Hardness Tester ( HRC)