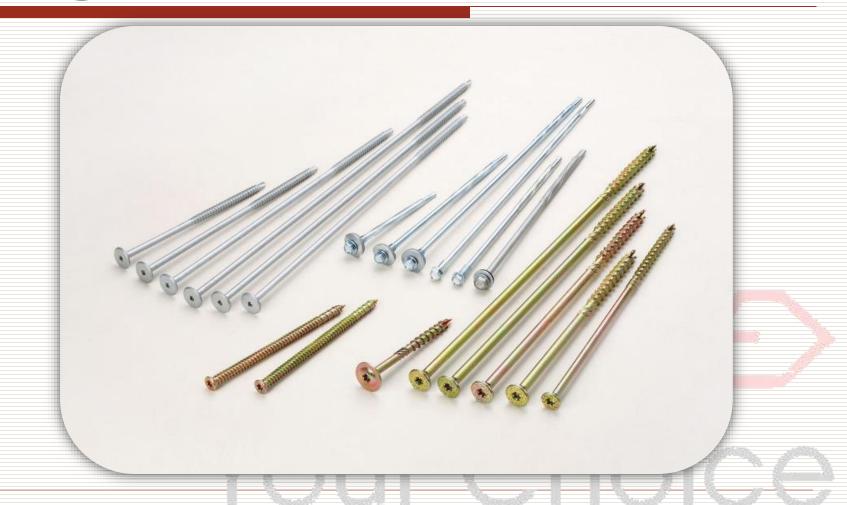

Screw

- □ Size Range
  - M3~M8(6#~14#)
- Length Range
  - 9mm~400mm
- □ Point Range
  - Tek Point(#1~#6)
  - Type 17
  - Wing Point
  - Spoon Point...etc





#### Roofing Screw- Powder/Liquid Painted



Painted on head or washer assembly 2000 rding to customer's demand



## **Window Screw**





## Wing Tek





#### **Stainless Steel Screw**



(Self Drilling/Tapping Screw)



#### Garage Screw/Self Tapping Screw





## **Eye Lag Screw**



Size: 14#\*22/32 & 6.3\* 2"/2.5"/3"



#### Capped Screw(A2 cap screw)



Cap size M5, M6, 1/4", 5/16"



## **Alloy Capped Screw**



Cap Size:5/16", 3/8"



#### **Concrete Screw**



Head type: Flat / Cylinder Size 7.5\*L42~212mm



#### **Automobile Screw**



**Semi Product** 



## **Special Screw**





#### Long Screw/Sandwich Panel Screw



2017/8/31

32



#### **For Different Market Demand**





#### **Brief Introduction**

1.Company & Policy

2.Performance

3.System Structure

4.2. Production

5.Inspection Tester

**6.About Your Choice** 



#### Flow Chart for Screw





# Heading M/C: 25 sets Bolt Former M/C:4 sets

3blow3die x2; 4blow4die,5blow5die





## Pinch Point M/C: 43 sets





## Threading M/C: 82 sets



2017/8/31



## Cutting M/C: 3 sets



| 型號 |                  | 割尾長度(mm)             | 割尾直徑(mm)                   |  |
|----|------------------|----------------------|----------------------------|--|
|    | Model            | Point Cutting Length | Point Cutting Diameter     |  |
|    | KM-105<br>KM-200 | 105m/m<br>200m/m     | within 6.5m/m 以內<br>8.0m/m |  |



### Washer & Screw Assembly M/C (11 SETS)