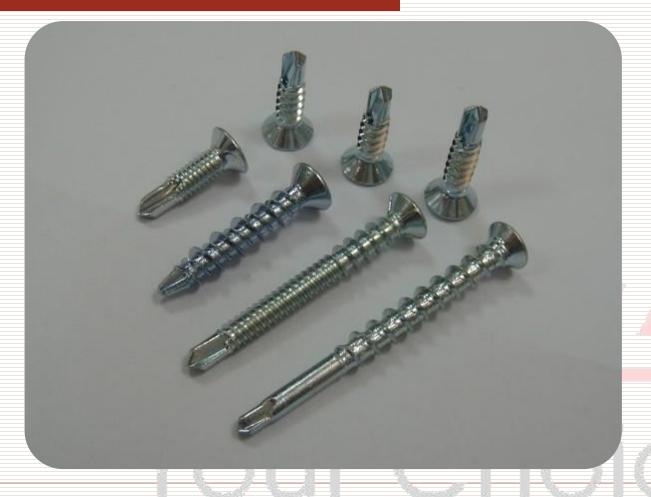

#### **Brief Introduction**

1.Company & Policy

2.Performance

3.System Structure

4.1.Product

5.Inspection Tester

**6.About Your Choice** 

Self Drilling/Tapping Screw (steel/stainless steel) (length<400mm)

#### Specializing in Self Drilling Screw

- □ Size Range
  - M3~M8(6#~14#)
- Length Range
  - 9mm~400mm
- □ Point Range
  - Tek Point(#1~#6)
  - Type 17
  - Wing Point
  - Spoon Point...etc