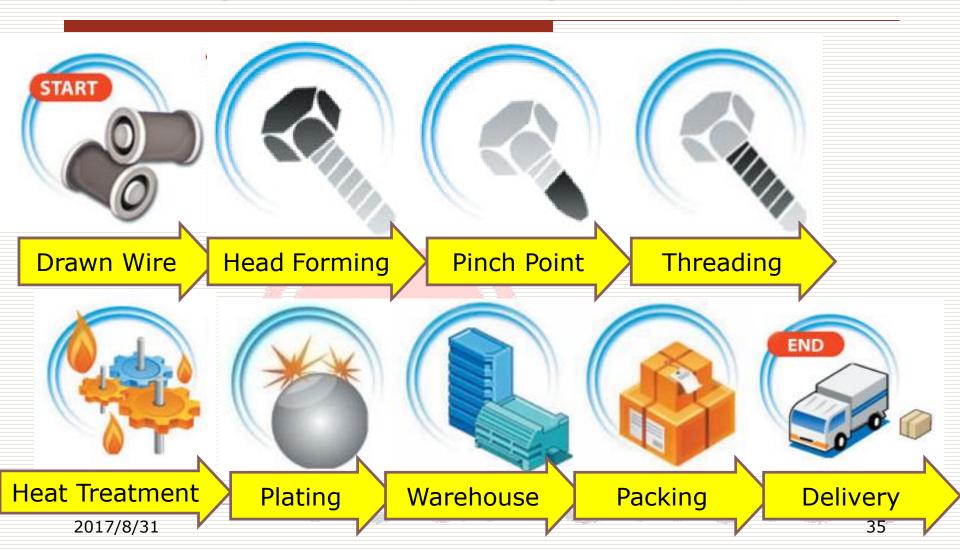

y 2000 rding to customer's demand



## **Window Screw**





## Wing Tek





#### **Stainless Steel Screw**



(Self Drilling/Tapping Screw)



#### Garage Screw/Self Tapping Screw





## **Eye Lag Screw**



Size: 14#\*22/32 & 6.3\* 2"/2.5"/3"



#### Capped Screw(A2 cap screw)



Cap size M5, M6, 1/4", 5/16"



## **Alloy Capped Screw**



Cap Size:5/16", 3/8"



#### **Concrete Screw**



Head type: Flat / Cylinder Size 7.5\*L42~212mm



#### **Automobile Screw**



**Semi Product** 



## **Special Screw**





#### Long Screw/Sandwich Panel Screw



2017/8/31

32



#### **For Different Market Demand**





#### **Brief Introduction**

1.Company & Policy

2.Performance

3.System Structure

4.2. Production

5.Inspection Tester

**6.About Your Choice** 



#### Flow Chart for Screw





# Heading M/C: 25 sets Bolt Former M/C:4 sets

3blow3die x2; 4blow4die,5blow5die





## Pinch Point M/C: 43 sets





## Threading M/C: 82 sets



2017/8/31



## Cutting M/C: 3 sets



| 型號 |                  | 割尾長度(mm)             | 割尾直徑(mm)                   |  |
|----|------------------|----------------------|----------------------------|--|
|    | Model            | Point Cutting Length | Point Cutting Diameter     |  |
|    | KM-105<br>KM-200 | 105m/m<br>200m/m     | within 6.5m/m 以內<br>8.0m/m |  |



### Washer & Screw Assembly M/C (11 SETS)





## Roller Sorting M/C (2 SETS)





# Rotary Disc Sorting M/C (1 SETS)

crating



| 分度组                                | 监影像            | 篩選機(Re                                    | otary Disk