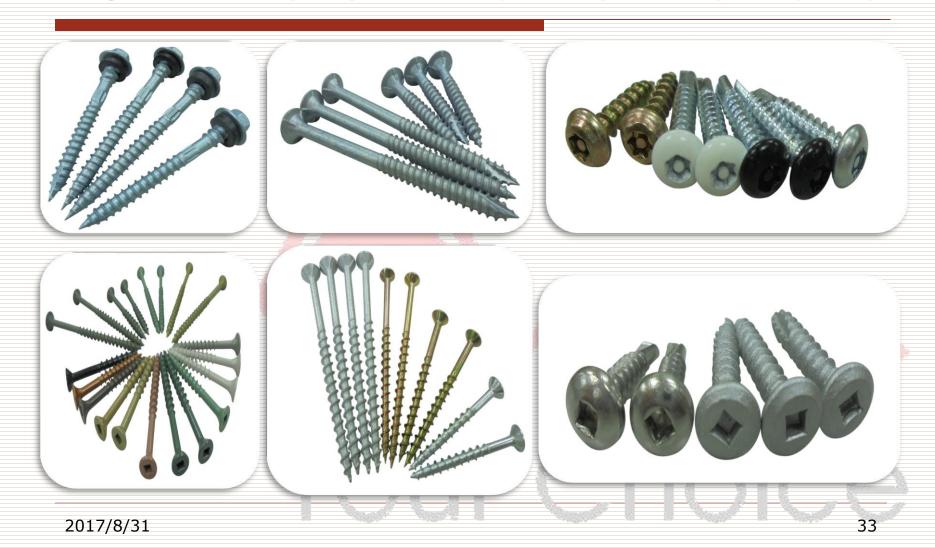

- 9mm~400mm
- □ Point Range
  - Tek Point(#1~#6)
  - Type 17
  - Wing Point
  - Spoon Point...etc





#### Roofing Screw- Powder/Liquid Painted



Painted on head or washer assembly 2000 rding to customer's demand



## **Window Screw**





## Wing Tek





#### **Stainless Steel Screw**



(Self Drilling/Tapping Screw)



#### Garage Screw/Self Tapping Screw





## **Eye Lag Screw**



Size: 14#\*22/32 & 6.3\* 2"/2.5"/3"



#### Capped Screw(A2 cap screw)



Cap size M5, M6, 1/4", 5/16"



## **Alloy Capped Screw**



Cap Size:5/16", 3/8"



#### **Concrete Screw**



Head type: Flat / Cylinder Size 7.5\*L42~212mm



#### **Automobile Screw**



**Semi Product** 



## **Special Screw**





#### Long Screw/Sandwich Panel Screw



2017/8/31

32



#### **For Different Market Demand**





#### **Brief Introduction**

1.Company & Policy

2.Performance

3.System Structure

4.2. Production

5.Inspection Tester

**6.About Your Choice** 



#### Flow Chart for Screw





# Heading M/C: 25 sets Bolt Former M/C:4 sets

3blow3die x2; 4blow4die,5blow5die





## Pinch Point M/C: 43 sets





## Threading M/C: 82 sets



2017/8/31



## Cutting M/C: 3 sets



| 型號 |                  | 割尾長度(mm)             | 割尾直徑(mm)                   |  |
|----|------------------|----------------------|----------------------------|--|
|    | Model            | Point Cutting Length | Point Cutting Diameter     |  |
|    | KM-105<br>KM-200 | 105m/m<br>200m/m     | within 6.5m/m 以內<br>8.0m/m |  |



### Washer & Screw Assembly M/C (11 SETS)





## Roller Sorting M/C (2 SETS)





# Rotary Disc Sort