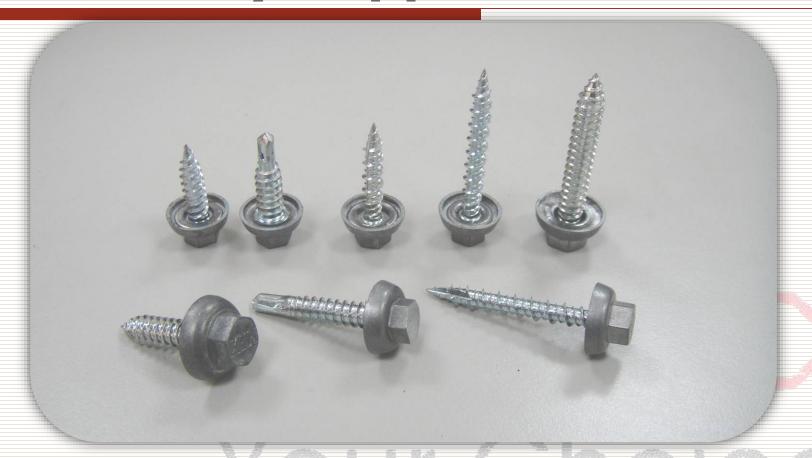

Sandwich Panel
Screw
Long Screw

**Automobile Screw** 

**Roofing Screw Painted Screw** 

Capped Screw (A2/Alloy Capped)

**Window Screw Concrete Screw** 

#### Long Screw/Sandwich Panel Screw

2017/8/31

32