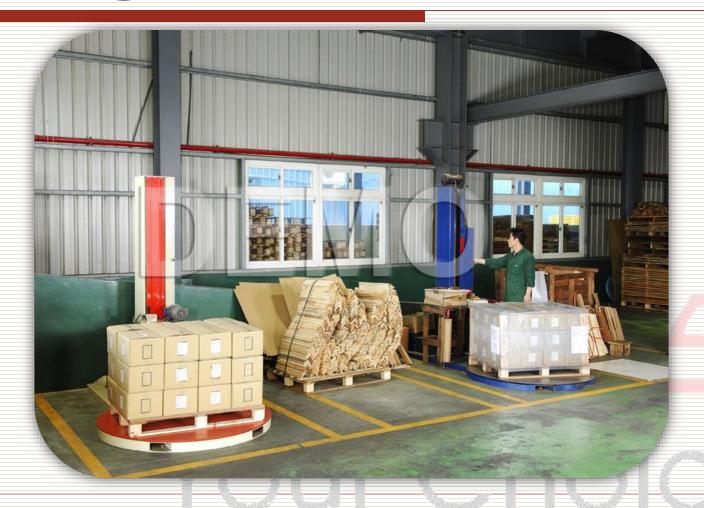

### Packing-Bundle Pack For Safety

## Packing-Warehouse

**Loading Space: 800 pallets (20 containers)** 

### **Packing-Loading Delivery Area**