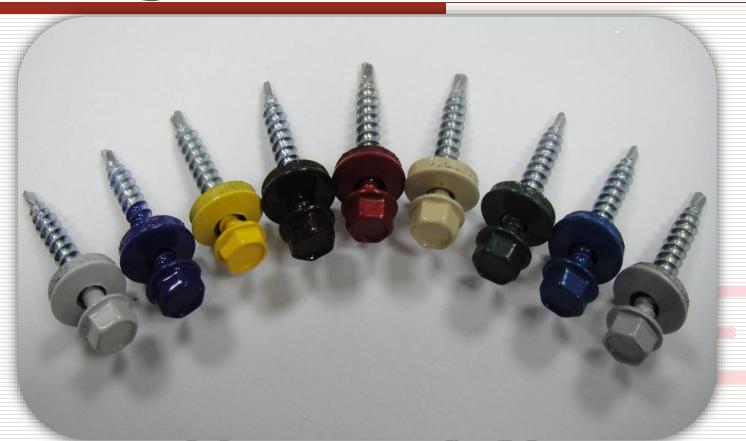

#### Roofing Screw- Powder/Liquid Painted

Painted on head or washer assembly 2000 rding to customer's demand