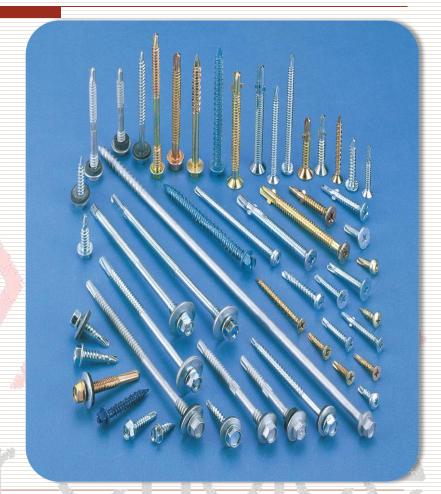

#### **Brief Introduction**

1.Company & Policy

2.Performance

3.System Structure

4.1.Product

5.Inspection Tester

**6.About Your Choice** 

Self Drilling/Tapping Screw (steel/stainless steel) (length<400mm)

Sandwich Panel
Screw
Long Screw

**Automobile Screw** 

**Roofing Screw Painted Screw** 

Capped Screw (A2/Alloy Capped)

**Window Screw Concrete Screw** 

#### Specializing in Self Drilling Screw

- □ Size Range
  - M3~M8(6#~14#)
- Length Range
  - 9mm~400mm
- □ Point Range
  - Tek Point(#1~#6)
  - Type 17
  - Wing Point
  - Spoon Point...etc