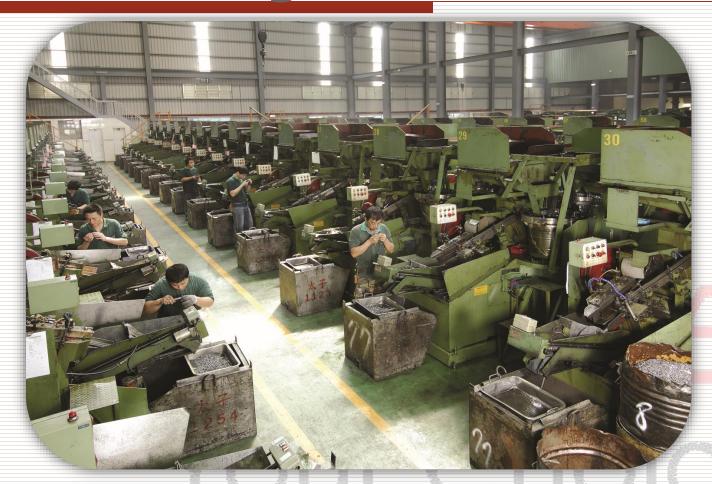

Garage Screw/Self Tapping Screw





## **Eye Lag Screw**



Size: 14#\*22/32 & 6.3\* 2"/2.5"/3"



#### Capped Screw(A2 cap screw)



Cap size M5, M6, 1/4", 5/16"



## **Alloy Capped Screw**



Cap Size:5/16", 3/8"



#### **Concrete Screw**



Head type: Flat / Cylinder Size 7.5\*L42~212mm



#### **Automobile Screw**



**Semi Product** 



## **Special Screw**





#### Long Screw/Sandwich Panel Screw



2017/8/31

32



#### **For Different Market Demand**





#### **Brief Introduction**

1.Company & Policy

2.Performance

3.System Structure

4.2. Production

5.Inspection Tester

**6.About Your Choice** 



#### Flow Chart for Screw





# Heading M/C: 25 sets Bolt Former M/C:4 sets

3blow3die x2; 4blow4die,5blow5die





## Pinch Point M/C: 43 sets





## Threading M/C: 82 sets



2017/8/31



## Cutting M/C: 3 sets



| 型號 |                  | 割尾長度(mm)             | 割尾直徑(mm)                   |  |
|----|------------------|----------------------|----------------------------|--|
|    | Model            | Point Cutting Length | Point Cutting Diameter     |  |
|    | KM-105<br>KM-200 | 105m/m<br>200m/m     | within 6.5m/m 以內<br>8.0m/m |  |



### Washer & Screw Assembly M/C (11 SETS)





## Roller Sorting M/C (2 SETS)





# Rotary Disc Sorting M/C (1 SETS)

crating



| 分度组                                | 监影像            | 篩選機(Re                                    | otary Disk                                          | SortinaM                              | achine)                                        |  |
|------------------------------------|----------------|-