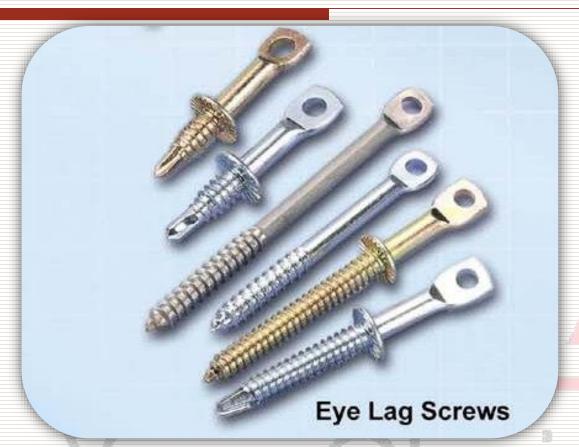

mance

3.System Structure

4.1.Product

5.Inspection Tester

**6.About Your Choice** 



Self Drilling/Tapping Screw (steel/stainless steel) (length<400mm)

Sandwich Panel
Screw
Long Screw

**Automobile Screw** 



**Roofing Screw Painted Screw** 

Capped Screw (A2/Alloy Capped)

**Window Screw Concrete Screw** 



#### Specializing in Self Drilling Screw

- □ Size Range
  - M3~M8(6#~14#)
- Length Range
  - 9mm~400mm
- □ Point Range
  - Tek Point(#1~#6)
  - Type 17
  - Wing Point
  - Spoon Point...etc





#### Roofing Screw- Powder/Liquid Painted



Painted on head or washer assembly 2000 rding to customer's demand



## **Window Screw**





## Wing Tek





#### **Stainless Steel Screw**



(Self Drilling/Tapping Screw)



#### Garage Screw/Self Tapping Screw





## **Eye Lag Screw**



Size: 14#\*22/32 & 6.3\* 2"/2.5"/3"



#### Capped Screw(A2 cap screw)



Cap size M5, M6, 1/4", 5/16"



## **Alloy Capped Screw**



Cap Size:5/16", 3/8"



#### **Concrete Screw**



Head type: Flat / Cylinder Size 7.5\*L42~212mm



#### **Automobile Screw**



**Semi Product** 



## **Special Screw**





#### Long Screw/Sandwich Panel Screw



2017/8/31

32



#### **For Different Market Demand**





#### **Brief Introduction**

1.Company & Policy

2.Performance

3.System Structure

4.2. Production

5.Inspection Tester

**6.About Your Choice** 



#### Flow Chart for Screw





# Heading M/C: 25 sets Bolt Former M/C:4 sets

3blow3die x2; 4blow4die,5blow5die





## Pinch Point M/C: 43 sets





## Threading M/C: 82 sets



2017/8/31



## Cutting M/C: 3 sets



| 型號 |