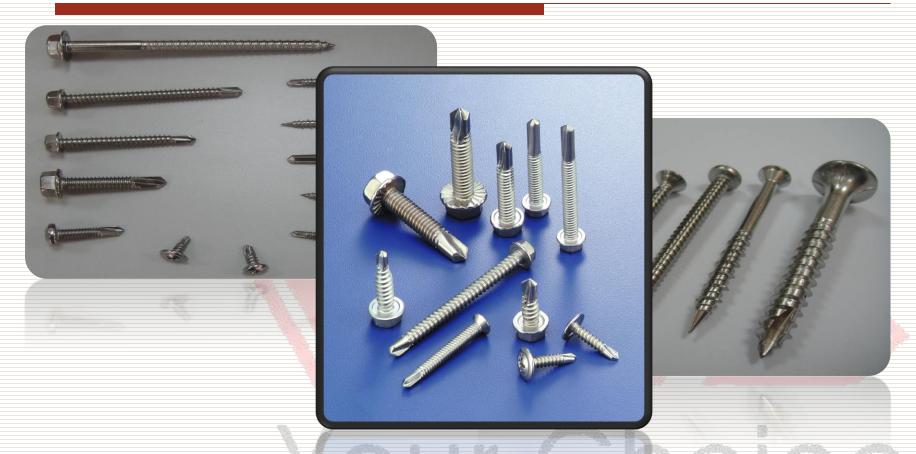

#### **Stainless Steel Screw**

(Self Drilling/Tapping Screw)

#### Garage Screw/Self Tapping Screw