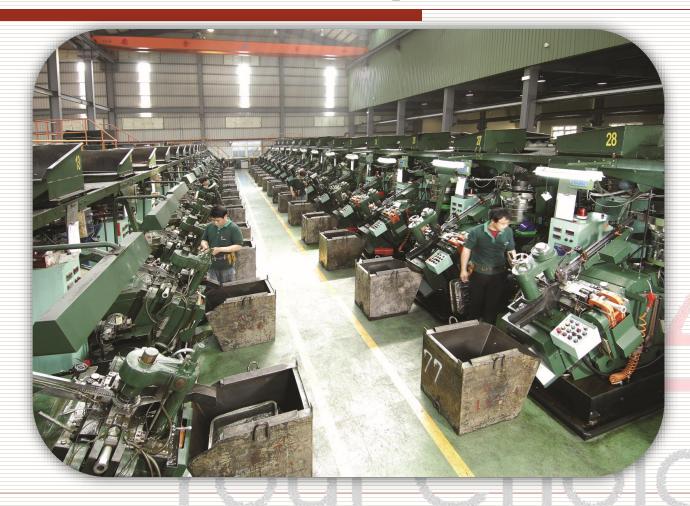

Drilling/Tapping Screw)



#### Garage Screw/Self Tapping Screw





## **Eye Lag Screw**



Size: 14#\*22/32 & 6.3\* 2"/2.5"/3"



#### Capped Screw(A2 cap screw)



Cap size M5, M6, 1/4", 5/16"



## **Alloy Capped Screw**



Cap Size:5/16", 3/8"



#### **Concrete Screw**



Head type: Flat / Cylinder Size 7.5\*L42~212mm



#### **Automobile Screw**



**Semi Product** 



## **Special Screw**





#### Long Screw/Sandwich Panel Screw



2017/8/31

32



#### **For Different Market Demand**





#### **Brief Introduction**

1.Company & Policy

2.Performance

3.System Structure

4.2. Production

5.Inspection Tester

**6.About Your Choice** 



#### Flow Chart for Screw





# Heading M/C: 25 sets Bolt Former M/C:4 sets

3blow3die x2; 4blow4die,5blow5die





## Pinch Point M/C: 43 sets





## Threading M/C: 82 sets



2017/8/31



## Cutting M/C: 3 sets



| 型號 |                  | 割尾長度(mm)             | 割尾直徑(mm)                   |  |
|----|------------------|----------------------|----------------------------|--|
|    | Model            | Point Cutting Length | Point Cutting Diameter     |  |
|    | KM-105<br>KM-200 | 105m/m<br>200m/m     | within 6.5m/m 以內<br>8.0m/m |  |



### Washer & Screw Assembly M/C (11 SETS)





## Roller Sorting M/C (2 SETS)





# Rotary Disc Sorting M/C (1 SETS)

crating



| 分度组                                | 监影像            | 篩選機(Re                                    | otary Disk                                          | SortinaM                              | achine)                                        |  |
|------------------------