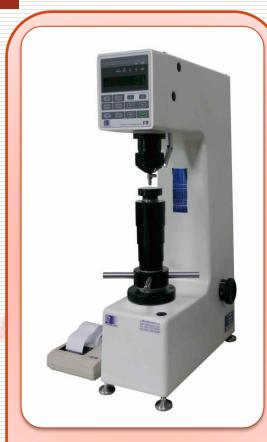

## **Inspection Tester**

Vickers Hardness Tester ( HV)

Rockwell Hardness Tester ( HRC)