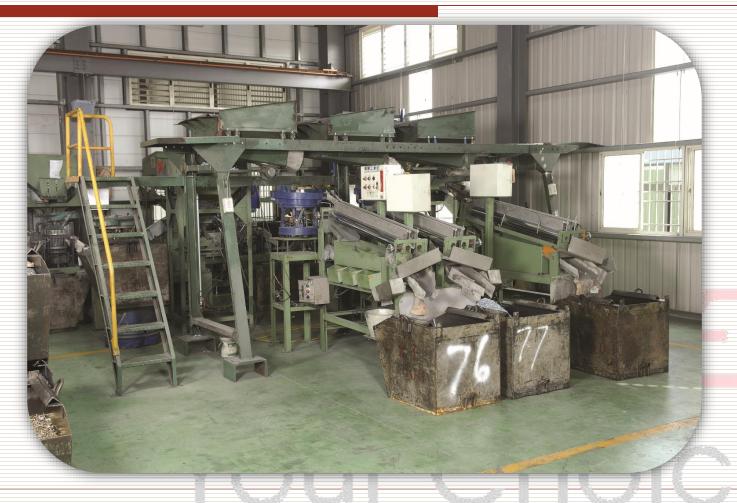

## Roller Sorting M/C (2 SETS)

# Rotary Disc Sorting M/C (1 SETS)

crating

| 分度组                                | 监影像            | 篩選機(Re                                    | otary Disk                                          | SortinaM                              | achine)                                        |  |
|------------------------------------|----------------|-------------------------------------------|-----------------------------------------------------|---------------------------------------|------------------------------------------------|--|
| 機械尺寸規格表                            |                |                                           | 可篩選項目表                                              |                                       |                                                |  |
| Specifications                     |                |                                           | Sorting Items                                       |                                       |                                                |  |
| 螺絲線徑<br>Wire Diar                  |                | M3~M15                                    | 頭部高度、寬<br>度<br>Head Height<br>& Width               | 針深同心度<br>Pinhole<br>Alignment         | 特徵相似度<br>Feature<br>Similarity                 |  |
| 頭部外徑 mm<br>Head Width              |                | 10~25                                     | 針深<br>Recess Depth                                  | 頭上裂痕<br>Head Crack                    | 特徴長度<br>Feature<br>Length                      |  |
| 頭部厚度 mm<br>Head Height             |                | 2~25                                      | 無效牙長(頸下<br>牙高)<br>Ineffective<br>Thread             | 頭部文字<br>Head Mark                     | 特徴至中心距<br>離<br>Feature -<br>Center<br>Distance |  |
| 總長 mm<br>Full Length               |                |                                           | 牙底徑<br>Minor Dia.                                   | 真圓度<br>Roundness                      | 對邊對角<br>AC/AF                                  |  |
| 頸下長度 mm<br>Length Under<br>Head    |                | 10mm~150<br>mm                            | 牙外徑<br>Major Dia.                                   | 孔內徑真圓度<br>Inner<br>Roundness          | 尺寸混料<br>Size Mix - up                          |  |
| 篩選精度 pixel<br>Sorting Precision    |                | ±1                                        | 牙距檢測<br>Pitch<br>Distance                           | 內孔同心度<br>Inner<br>Concentricity       | 断針<br>Broken Pin                               |  |
| 篩選速度<br>Sorting Speed<br>(Mxa PPM) |                | 100 ~ 400                                 | 斜牙<br>Bevel Thread                                  | 內孔徑塞孔<br>Inner Excess<br>Material     | 搓牙不良<br>Deformed<br>Thread                     |  |
| 數位相機<br>Digital Camera             |                | BASLER                                    | 螺絲長度<br>Screw Length                                | 短對遺<br>Shorten AF                     |                                                |  |
| 净重/毛重 kgs<br>Net / Gross<br>Weight |                | 1,078/1,526                               | 尾部尖點<br>Cone Point                                  | 針孔塞孔<br>Pinhole<br>Excess<br>Material |                                                |  |
| 機台尺寸<br>Machine<br>Dimensio<br>n   | L:<br>W:<br>H: | 1,400<br>1,500<br>1,750                   | 頭部有無電鍵<br>Plating<br>Presence<br>(Head Top<br>View) | 特徵數量<br>Feature No.                   |                                                |  |
| 機台裝箱後<br>材質<br>Dimensio<br>n after | W:             | 1,780 1,810<br>1,630 1,140<br>2,230 1,990 | 螺絲彎曲(多次<br>取像)<br>Screw<br>Bending                  | 特徵角度<br>Feature<br>Angle              |                                                |  |