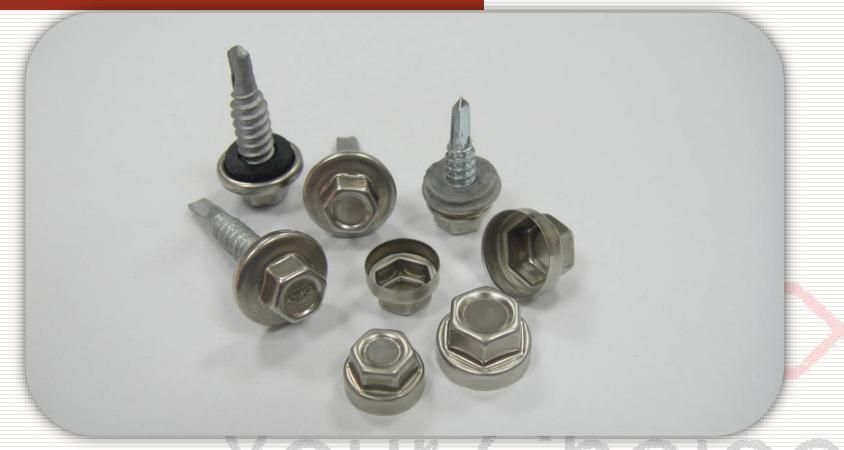

#### Capped Screw(A2 cap screw)

Cap size M5, M6, 1/4", 5/16"

## **Alloy Capped Screw**

Cap Size:5/16", 3/8"