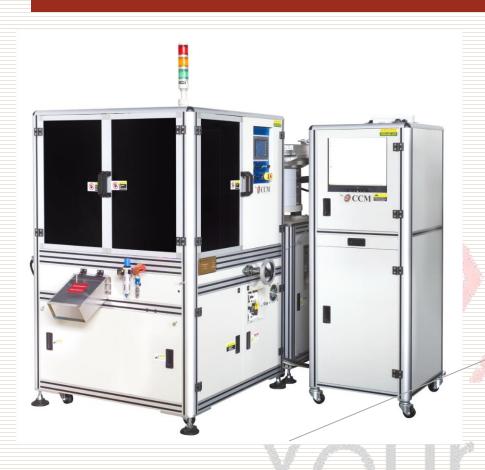

# Rotary Disc Sorting M/C (1 SETS)

crating

| 分度组                                | 监影像            | 篩選機(Re                                    | otary Disk                                          | SortinaM                              | achine)                                        |  |
|------------------------------------|----------------|-------------------------------------------|-----------------------------------------------------|---------------------------------------|------------------------------------------------|--|
| 機械尺寸規格表                            |                |                                           | 可篩選項目表                                              |                                       |                                                |  |
| Specifications                     |                |                                           | Sorting Items                                       |                                       |                                                |  |
| 螺絲線徑<br>Wire Diar                  |                | M3~M15                                    | 頭部高度、寬<br>度<br>Head Height<br>& Width               | 針深同心度<br>Pinhole<br>Alignment         | 特徵相似度<br>Feature<br>Similarity                 |  |
| 頭部外徑 mm<br>Head Width              |                | 10~25                                     | 針深<br>Recess Depth                                  | 頭上裂痕<br>Head Crack                    | 特徴長度<br>Feature<br>Length                      |  |
| 頭部厚度 mm<br>Head Height             |                | 2~25                                      | 無效牙長(頸下<br>牙高)<br>Ineffective<br>Thread             | 頭部文字<br>Head Mark                     | 特徴至中心距<br>離<br>Feature -<br>Center<br>Distance |  |
| 總長 mm<br>Full Length               |                |                                           | 牙底徑<br>Minor Dia.                                   | 真圓度<br>Roundness                      | 對邊對角<br>AC/AF                                  |  |
| 頸下長度 mm<br>Length Under<br>Head    |                | 10mm~150<br>mm                            | 牙外徑<br>Major Dia.                                   | 孔內徑真圓度<br>Inner<br>Roundness          | 尺寸混料<br>Size Mix - up                          |  |
| 篩選精度 pixel<br>Sorting Precision    |                | ±1                                        | 牙距檢測<br>Pitch<br>Distance                           | 內孔同心度<br>Inner<br>Concentricity       | 断針<br>Broken Pin                               |  |
| 篩選速度<br>Sorting Speed<br>(Mxa PPM) |                | 100 ~ 400                                 | 斜牙<br>Bevel Thread                                  | 內孔徑塞孔<br>Inner Excess<br>Material     | 搓牙不良<br>Deformed<br>Thread                     |  |
| 數位相機<br>Digital Camera             |                | BASLER                                    | 螺絲長度<br>Screw Length                                | 短對遺<br>Shorten AF                     |                                                |  |
| 净重/毛重 kgs<br>Net / Gross<br>Weight |                | 1,078/1,526                               | 尾部尖點<br>Cone Point                                  | 針孔塞孔<br>Pinhole<br>Excess<br>Material |                                                |  |
| 機台尺寸<br>Machine<br>Dimensio<br>n   | L:<br>W:<br>H: | 1,400<br>1,500<br>1,750                   | 頭部有無電鍵<br>Plating<br>Presence<br>(Head Top<br>View) | 特徵數量<br>Feature No.                   |                                                |  |
| 機台裝箱後<br>材質<br>Dimensio<br>n after | W:             | 1,780 1,810<br>1,630 1,140<br>2,230 1,990 | 螺絲彎曲(多次<br>取像)<br>Screw<br>Bending                  | 特徵角度<br>Feature<br>Angle              |                                                |  |