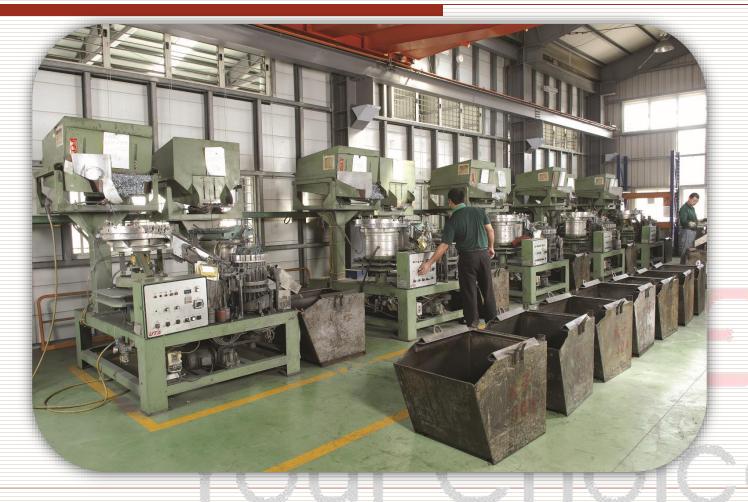

2017/8/31

32



#### **For Different Market Demand**





#### **Brief Introduction**

1.Company & Policy

2.Performance

3.System Structure

4.2. Production

5.Inspection Tester

**6.About Your Choice** 



#### Flow Chart for Screw





# Heading M/C: 25 sets Bolt Former M/C:4 sets

3blow3die x2; 4blow4die,5blow5die





## Pinch Point M/C: 43 sets





## Threading M/C: 82 sets



2017/8/31



## Cutting M/C: 3 sets



| 型號 |                  | 割尾長度(mm)             | 割尾直徑(mm)                   |  |
|----|------------------|----------------------|----------------------------|--|
|    | Model            | Point Cutting Length | Point Cutting Diameter     |  |
|    | KM-105<br>KM-200 | 105m/m<br>200m/m     | within 6.5m/m 以內<br>8.0m/m |  |



### Washer & Screw Assembly M/C (11 SETS)





## Roller Sorting M/C (2 SETS)





# Rotary Disc Sorting M/C (1 SETS)

crating



| 分度组                                | 监影像            | 篩選機(Re                                    | otary Disk                                          | SortinaM                              | achine)                                        |  |
|------------------------------------|----------------|-------------------------------------------|-----------------------------------------------------|---------------------------------------|------------------------------------------------|--|
| 機械尺寸規格表                            |                |                                           | 可篩選項目表                                              |                                       |