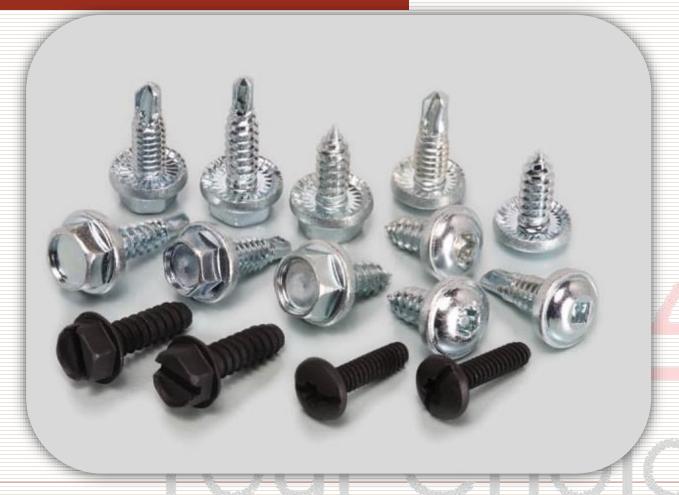

Sandwich Panel
Screw
Long Screw

**Automobile Screw** 

**Roofing Screw Painted Screw** 

Capped Screw (A2/Alloy Capped)

**Window Screw Concrete Screw** 